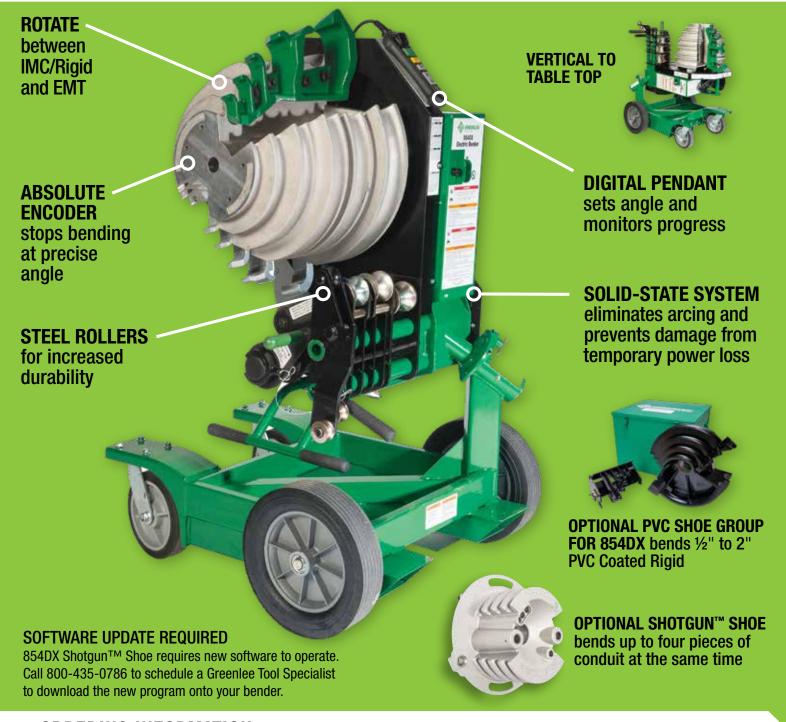

### **VERSATILE**

1 shoe bends ½" to 2" EMT, **IMC** and Rigid conduit

## **ACCURATE**

**Bender stops** at exact angles (No guesswork involved)

## **RELIABLE**

Solid state electronics rated for 1,000,000+ bends

## **NOW AVAILABLE**

Shotgun<sup>™</sup> Shoe capability Bend 4, save more

www.youtube.com/GreenleeDEMO