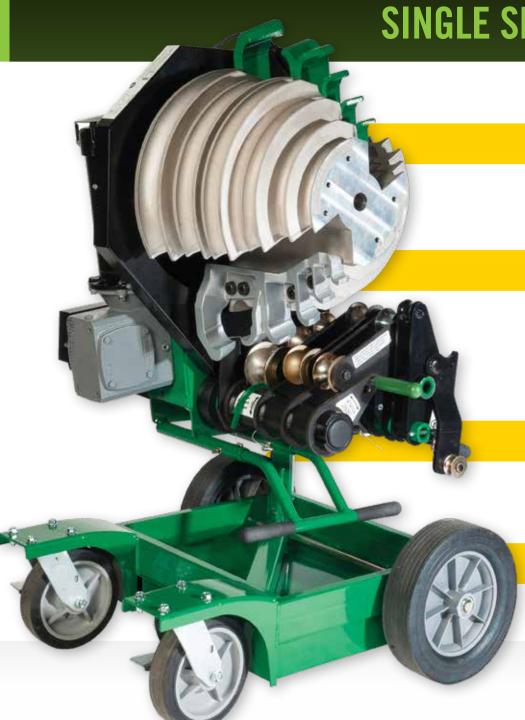

# 854DX ELECTRIC BENDER SINGLE SHOE SOLUTION

### **VERSATILE**

1 shoe bends ½" to 2" EMT, **IMC** and Rigid conduit

## **ACCURATE**

**Bender stops** at exact angles (No guesswork involved)

## **RELIABLE**

Solid state electronics rated for 1,000,000+ bends